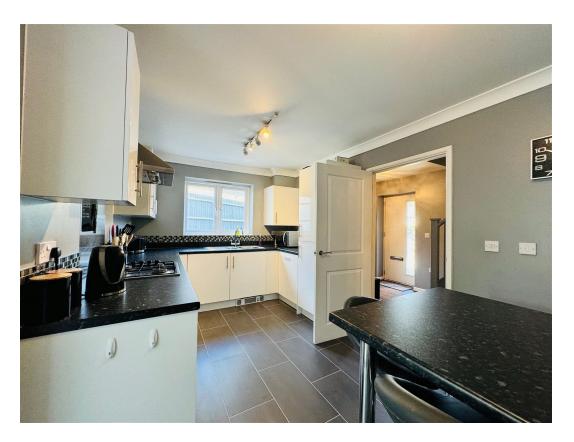

**Internally** - The property offers flexible living accommodation over two floors with generous proportioned rooms throughout. The ground floor boasts an entrance hall with doors into the cloakroom/ wc, lounge and kitchen. The lounge is a generous size with plenty of dining area space, this leads to the downstairs bedroom, which forms part of the extension. The fitted kitchen offers a good range of storage units and worktop space for ones needs as well as a handy breakfast bar area. Off the kitchen is the utility room that again forms part of the extension. Upstairs there are three bedrooms, two doubles and a larger single. The master benefitting from en-suite facilities and there is also a three-piece bathroom to complete the floor.