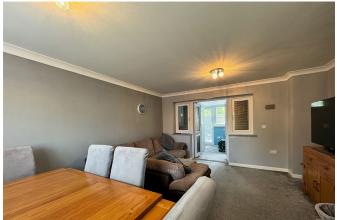

**Internally** - The property offers flexible living accommodation over two floors with generous proportioned rooms throughout. The ground floor boasts an entrance hall with doors into the cloakroom/ wc, lounge and kitchen. The lounge is a generous size with plenty of dining area space, this leads to the downstairs bedroom, which forms part of the extension. The fitted kitchen offers a good range of storage units and worktop space for ones needs as well as a handy breakfast bar area. Off the kitchen is the utility room that again forms part of the extension. Upstairs there are three bedrooms, two doubles and a larger single. The master benefitting from en-suite facilities and there is also a three-piece bathroom to complete the floor.