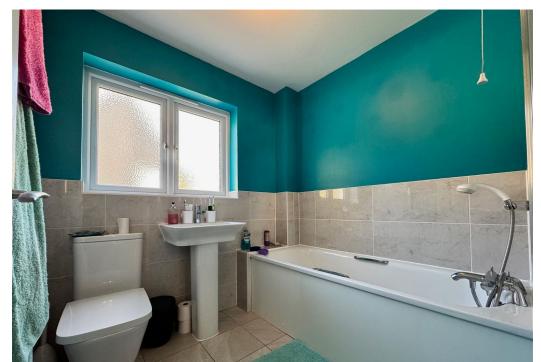

**Internally** - The property offers flexible living accommodation over two floors with generous proportioned rooms throughout. The ground floor boasts an entrance hall with doors into the cloakroom/ wc, lounge and kitchen. The lounge is a generous size with plenty of dining area space, this leads to the downstairs bedroom, which forms part of the extension. The fitted kitchen offers a good range of storage units and worktop space for ones needs as well as a handy breakfast bar area. Off the kitchen is the utility room that again forms part of the extension. Upstairs there are three bedrooms, two doubles and a larger single. The master benefitting from en-suite facilities and there is also a three-piece bathroom to complete the floor.