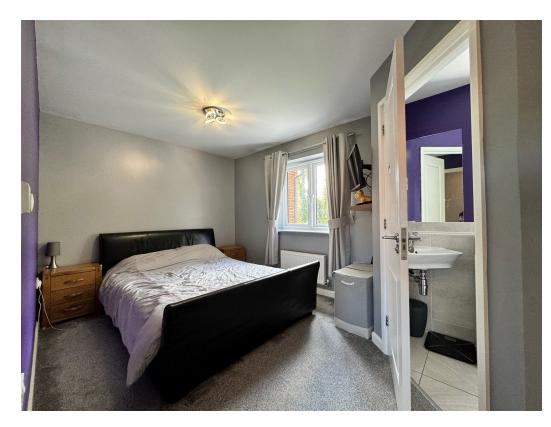

**Internally** - The property offers flexible living accommodation over two floors with generous proportioned rooms throughout. The ground floor boasts an entrance hall with doors into the cloakroom/ wc, lounge and kitchen. The lounge is a generous size with plenty of dining area space, this leads to the downstairs bedroom, which forms part of the extension. The fitted kitchen offers a good range of storage units and worktop space for ones needs as well as a handy breakfast bar area. Off the kitchen is the utility room that again forms part of the extension. Upstairs there are three bedrooms, two doubles and a larger single. The master benefitting from en-suite facilities and there is also a three-piece bathroom to complete the floor.