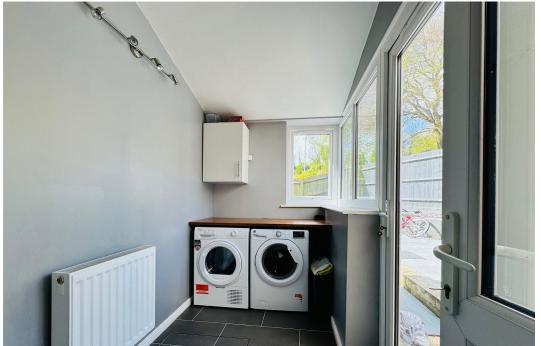

**Internally** - The property offers flexible living accommodation over two floors with generous proportioned rooms throughout. The ground floor boasts an entrance hall with doors into the cloakroom/ wc, lounge and kitchen. The lounge is a generous size with plenty of dining area space, this leads to the downstairs bedroom, which forms part of the extension. The fitted kitchen offers a good range of storage units and worktop space for ones needs as well as a handy breakfast bar area. Off the kitchen is the utility room that again forms part of the extension. Upstairs there are three bedrooms, two doubles and a larger single. The master benefitting from en-suite facilities and there is also a three-piece bathroom to complete the floor.