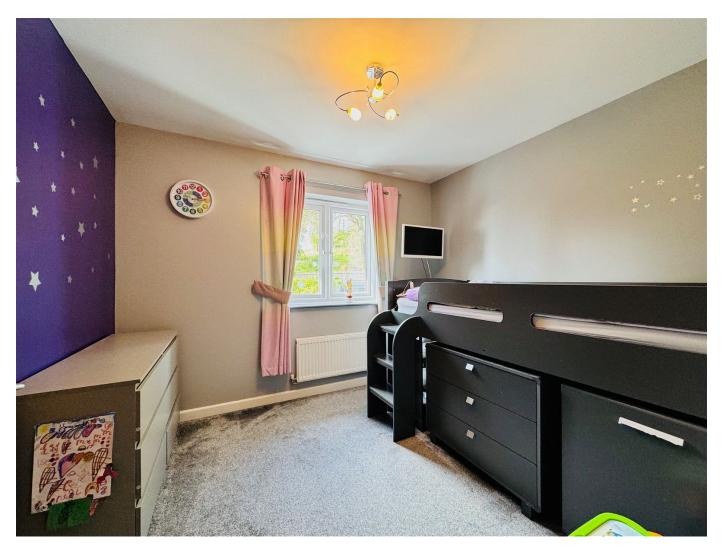

**Internally** - The property offers flexible living accommodation over two floors with generous proportioned rooms throughout. The ground floor boasts an entrance hall with doors into the cloakroom/ wc, lounge and kitchen. The lounge is a generous size with plenty of dining area space, this leads to the downstairs bedroom, which forms part of the extension. The fitted kitchen offers a good range of storage units and worktop space for ones needs as well as a handy breakfast bar area. Off the kitchen is the utility room that again forms part of the extension. Upstairs there are three bedrooms, two doubles and a larger single. The master benefitting from en-suite facilities and there is also a three-piece bathroom to complete the floor.