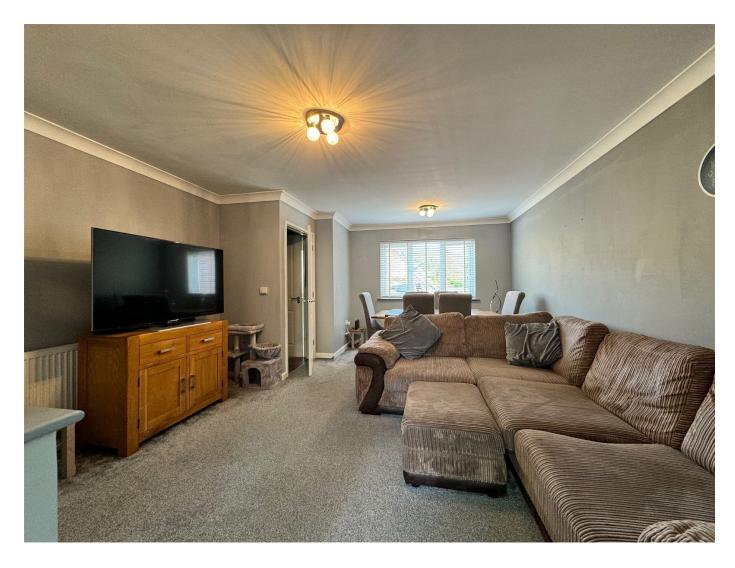

**Internally** - The property offers flexible living accommodation over two floors with generous proportioned rooms throughout. The ground floor boasts an entrance hall with doors into the cloakroom/ wc, lounge and kitchen. The lounge is a generous size with plenty of dining area space, this leads to the downstairs bedroom, which forms part of the extension. The fitted kitchen offers a good range of storage units and worktop space for ones needs as well as a handy breakfast bar area. Off the kitchen is the utility room that again forms part of the extension. Upstairs there are three bedrooms, two doubles and a larger single. The master benefitting from en-suite facilities and there is also a three-piece bathroom to complete the floor.