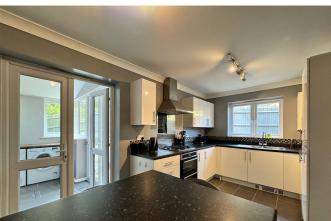

**Internally** - The property offers flexible living accommodation over two floors with generous proportioned rooms throughout. The ground floor boasts an entrance hall with doors into the cloakroom/ wc, lounge and kitchen. The lounge is a generous size with plenty of dining area space, this leads to the downstairs bedroom, which forms part of the extension. The fitted kitchen offers a good range of storage units and worktop space for ones needs as well as a handy breakfast bar area. Off the kitchen is the utility room that again forms part of the extension. Upstairs there are three bedrooms, two doubles and a larger single. The master benefitting from en-suite facilities and there is also a three-piece bathroom to complete the floor.