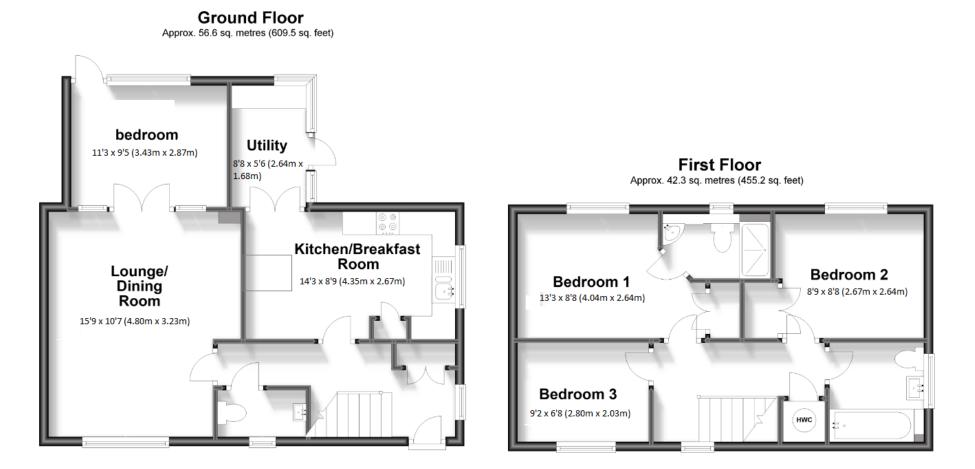

**Internally** - The property offers flexible living accommodation over two floors with generous proportioned rooms throughout. The ground floor boasts an entrance hall with doors into the cloakroom/ wc, lounge and kitchen. The lounge is a generous size with plenty of dining area space, this leads to the downstairs bedroom, which forms part of the extension. The fitted kitchen offers a good range of storage units and worktop space for ones needs as well as a handy breakfast bar area. Off the kitchen is the utility room that again forms part of the extension. Upstairs there are three bedrooms, two doubles and a larger single. The master benefitting from en-suite facilities and there is also a three-piece bathroom to complete the floor.