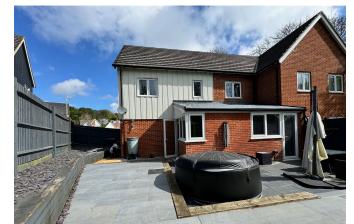

**Outside** – There is a generous size private low maintenance garden, mainly patio tiled that leads to the side of the home too. It is a perfect area for children to play as well as being equipped for outdoor entertaining.

**Parking** – There is allocated parking for up to 2 vehicles, however there is plenty of parking for guests too.

eXp World UK Ltd is a registered company at Level 37, 25 Canada Square, London, E14 5LQ. Registered company number is 12016573. VAT Registration Number is 327 4120 29