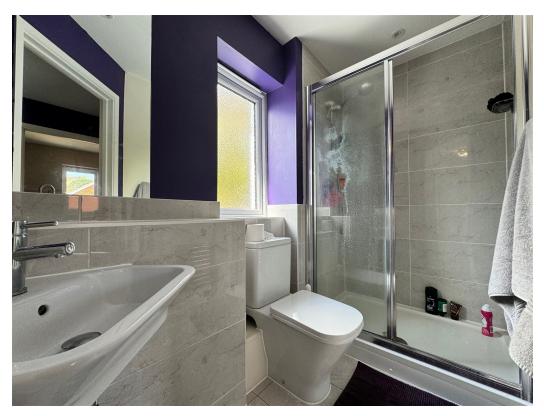

**Internally** - The property offers flexible living accommodation over two floors with generous proportioned rooms throughout. The ground floor boasts an entrance hall with doors into the cloakroom/ wc, lounge and kitchen. The lounge is a generous size with plenty of dining area space, this leads to the downstairs bedroom, which forms part of the extension. The fitted kitchen offers a good range of storage units and worktop space for ones needs as well as a handy breakfast bar area. Off the kitchen is the utility room that again forms part of the extension. Upstairs there are three bedrooms, two doubles and a larger single. The master benefitting from en-suite facilities and there is also a three-piece bathroom to complete the floor.